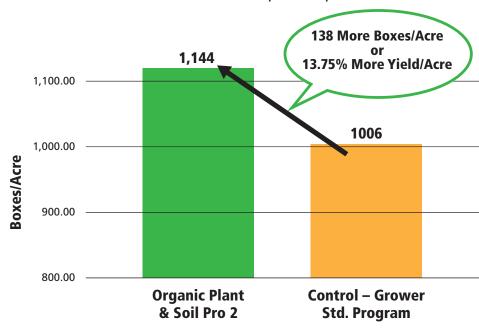

### Organic Plant & Soil Pro 2<sup>™</sup> Cauliflower

Cauliflower with Organic Plant & Soil Pro 2 vs. the control group –

138 more cartons per acre or 13.75 % more yield per acre

### 138 More Boxes/Acre or 13.75% More Yield with Organic Plant & Soil Pro 2

Fresh Home Ranch, Salinas, CA

# DOLE FRESH, INTERNAL FARMING OPERATIONS Wilder Ranch. Salinas, Ca.

Harvest Data collected by Dole Harvest Department

| Transplant<br>Date | EHD<br>(Estimated<br>Harvest Date) | Harvest<br>Date | TREATMENTS                               | HARVEST DATA          |                | Area     | YIELD (TOTAL |
|--------------------|------------------------------------|-----------------|------------------------------------------|-----------------------|----------------|----------|--------------|
|                    |                                    |                 |                                          | Total Area<br>(Acres) | Total<br>Boxes | (1 Acre) | BOXES/ACRE)  |
| 06-02-23           | 25-05-23                           | 25-05-23        | Lacerta Grower Std (14E)                 | 2.85                  | 2867           | 1        | 1006.0       |
| 06-02-23           | 25-05-23                           | 25-05-23        | Lacerta Organic Plant & Soil Pro 2 (14M) | 2.78                  | 2181           | 1        | 1144.2       |

Extra boxes with Organic Plant & Soil Pro 2: 138.2

**Yield increase per using Organic Plant & Soil Pro 2: 13.75%** 