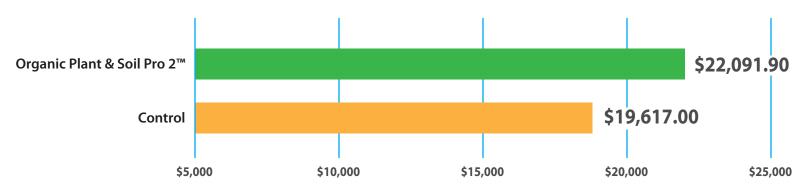

#### Total net income with production and harvest cost

Cauliflower, per marketable boxes, Salinas, CA

Increased in yield of 138 More Boxes/Acre or 13.75% More Yield/Acre ROI = 11.26 or \$2,476.85 extra income per acre

by using Organic Plant & Soil Pro 2<sup>™</sup> in nursery and in field