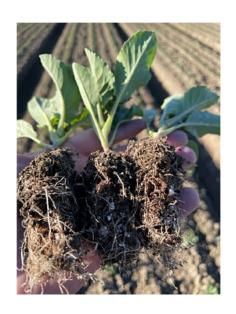

# The Cauliflower applied with Organic Plant & Soil Pro 2 had the following agricultural results, compared with Grower Std. Program:

- ► Plugs with more roots and vigor at time of transplant
- ▶ Plants with Bigger, Thicker and heavier leaves.
- Overall Plant with Better Root System, Thicker Stems and Healthier condition.
- ▶ More uniform flower growth and better sizes.

In Nursery (7 applications combined with Grower Std. Program in nursery)

#### **Seed Enhancement**

- ▶ Plugs with a great root system, better adaptation to the transplant (less transplant shock) and opportunity to more disease resistance.
- ► More Vigor since Seed emergence, potentiating the genetics of the variety.