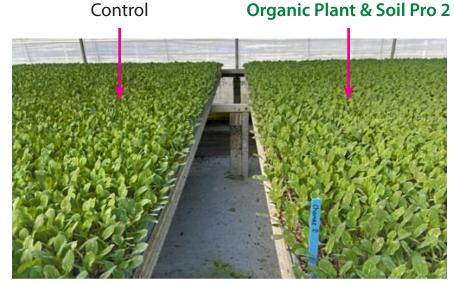

## Results of Control (Grower Standard Program) vs. Organic Plant & Soil Pro 2™

DOLE FRESH, INTERNAL FARMING OPERATIONS Wilder Ranch. Salinas, Ca.

# DOLE FRESH, INTERNAL FARMING OPERATIONS Wilder Ranch. Salinas, Ca.

Harvest Data collected by Dole Harvest Department

| Transplant<br>Date | EHD<br>(Estimated<br>Harvest Date) | Harvest<br>Date | TREATMENTS                               | HARVEST DATA          |                | Area     | YIELD (TOTAL |
|--------------------|------------------------------------|-----------------|------------------------------------------|-----------------------|----------------|----------|--------------|
|                    |                                    |                 |                                          | Total Area<br>(Acres) | Total<br>Boxes | (1 Acre) | BOXES/ACRE)  |
| 06-02-23           | 25-05-23                           | 25-05-23        | Lacerta Grower Std (14E)                 | 2.85                  | 2867           | 1        | 1006.0       |
| 06-02-23           | 25-05-23                           | 25-05-23        | Lacerta Organic Plant & Soil Pro 2 (14M) | 2.78                  | 2181           | 1        | 1144.2       |