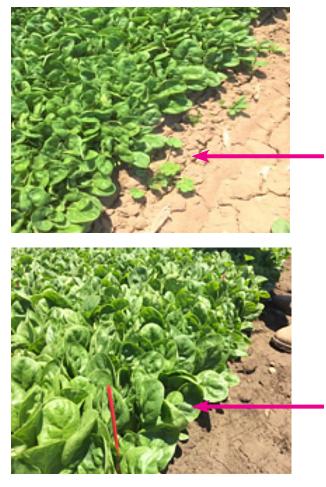

### Results of Control (Grower Standard Program) vs. Organic Plant & Soil Pro 2<sup>™</sup>

Morgantini Ranch. Greenfield, CA | Block 3, Ippolito Farms Planted all blocks on June 17 and harvested on July 19. Evaluation done on July 17.

Organic Plant & Soil Pro 2

Control

# Planted all blocks on June 17 and harvested on July 19. Evaluation done on July 17.

Follow up on Trials, done in coordination with Mr. Luis. Evaluation coordinated with Mr. Luis.