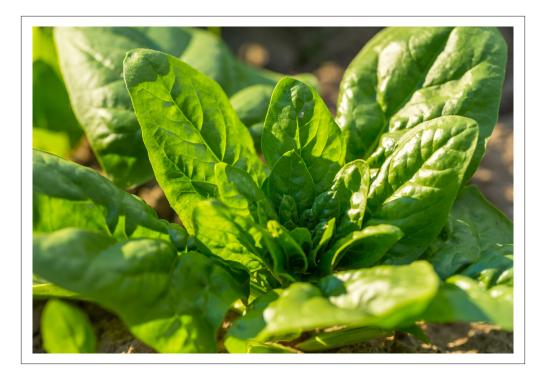

## Organic Plant & Soil Pro 2<sup>™</sup> Spinach

Spinach with Organic Plant & Soil Pro 2 vs. the control group – **27.10 % more yield per acre** 

#### The Spinach applied with Organic Plant & Soil Pro 2 had the following agricultural results, compared with Grower Std. Program:

- ▶ Bigger, thicker and heavier leaves.
- Foliage with more structure and tastier flavor with 8.70% less Nitrates content.
- Overall plant with better root system, thicker stems and healthier condition.
- Less presence of yellowing and burned leaves.