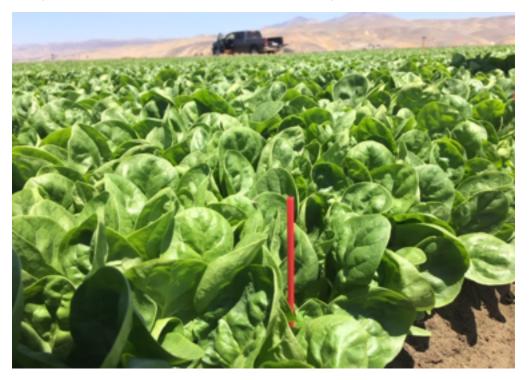

#### **Yield Results: Baby Spinach, Organic**

Morgantini Ranch, Block 3, Greenfield, CA - July, 219

|                                                                                                           | Individual<br>Blocks | Varieties | Yield Average Analysis<br>4 Samples Total (gr/0.7 Mt2) | Harvested Weight Yield<br>(Kg/Acre) | Harvested Weight Yield<br>(Pounds/Acre) |
|-----------------------------------------------------------------------------------------------------------|----------------------|-----------|--------------------------------------------------------|-------------------------------------|-----------------------------------------|
| Control                                                                                                   | 3A                   | 1         | 1,358                                                  | 5,266.43                            | 11,586.14                               |
| Organic Plant & Soil Pro 2                                                                                | 3B                   | 1         | 1,726                                                  | 6,693.56                            | 14,725.83                               |
| Difference of Extra Yield (Pounds/Acre) Using Organic Plant & Soil Pro 2 vs. Actual Fertilization Program |                      |           |                                                        |                                     | 3,139.69                                |

#### Difference (%) More Yield, with Organic Plant & Soil Pro 2

\*\*\* Comments: Organic Plant & Soil Pro 2 side looked more green, firm, and larger; Control looked smaller and lighter

\*\* Evaluation done, with cut of 4 inches, including leaves and stems in both sides.