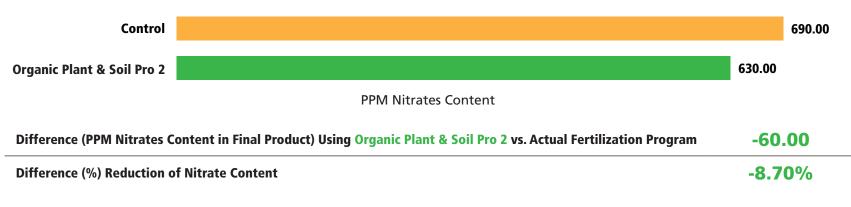

#### Nitrates Content (NO3-) in PPM

© 2023 Terra Ag Technologies. All rights reserved.

Organic Plant & Soil Pro 2 & "Producing higher yields for growers one farm at a time" are trademarks of Terra Ag Technologies © 2023.

#### The Spinach applied with Organic Plant & Soil Pro 2 had the following agricultural results, compared with Grower Std. Program:

- ▶ Bigger, thicker and heavier leaves.
- Foliage with more structure and tastier flavor with 8.70% less Nitrates content.
- Overall plant with better root system, thicker stems and healthier condition.
- Less presence of yellowing and burned leaves.